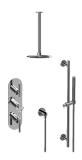

## GL3.041WB-ALM57C19

Harley Collection Harley M-Series Thermostatic Shower System - Shower with Handshower

## **Product Features**

- 3/4" thermostatic valve and trim
- 3/4" stop/volume control valve (2 pieces)
- 8" showerhead with 12" ceiling-mounted shower arm
- Showerhead features no-clog, easy-clean spray nozzles
- Handshower set with wallmounted slide bar and 59" hose (PVD finishes use 59" flex hose)
- Flow rates: showerhead ≤ 1.8 max gpm, handshower ≤ 1.5 max gpm