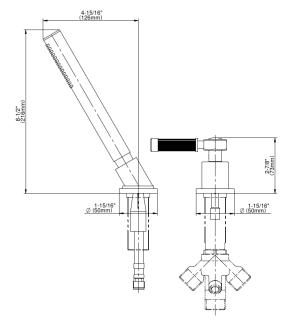

## G-11355-LM56B

Vintage Collection Vintage Deck-Mounted Handshower and Diverter Set

## **Product Features**

- Matches G-11350-\*\*\* Roman
- tub setHandshower hose included