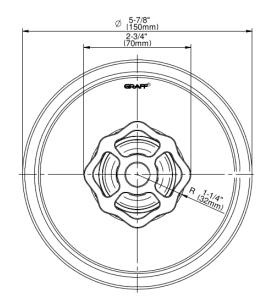

## G-7035-C18B-T

Vintage Collection Vintage Pressure Balancing Valve Trim with Handle

## **Product Features**

- Single metal handle
- Decorative trim plate
- Use with G-7005 Pressure Balancing Rough Valve