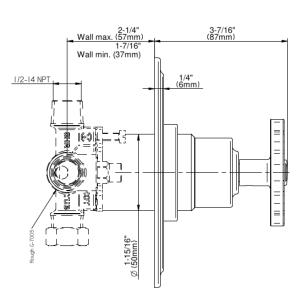

## G-7035-C18B-T

Vintage Collection Vintage Pressure Balancing Valve Trim with Handle

## **Product Features**

- Single metal handle
- Decorative trim plate
- Use with G-7005 Pressure Balancing Rough Valve