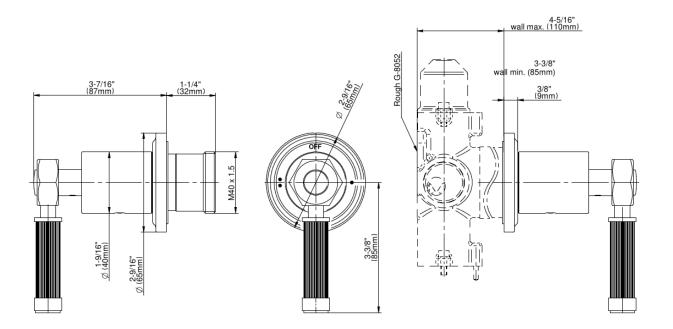

## G-8038-LM56E1-T

Vintage Collection Vintage M-Series 2-Way Diverter Valve Trim with Handle

## **Product Features**

- Single metal handle
- Decorative trim plate
- Use with G-8052 2-Way Diverter Volume Control Valve WITH Off Function and Pass-Through