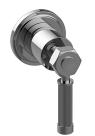

## G-8038-LM56E1-T

Vintage Collection Vintage M-Series 2-Way Diverter Valve Trim with Handle

## **Product Features**

- Single metal handle
- Decorative trim plate
- Use with G-8052 2-Way Diverter Volume Control Valve WITH Off Function and Pass-Through