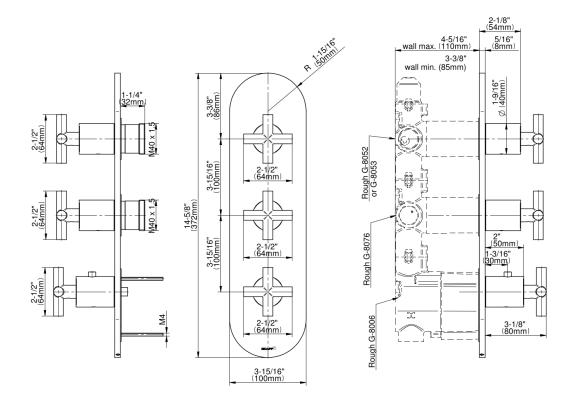

## G-8056-C17E0-T

M.E. M-Series Valve Trim with Three Handles

## **Product Features**

- Three metal handles
- Decorative trim plate
- Use with M-Series rough valves