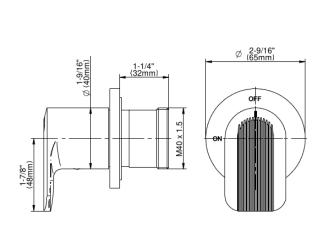

## G-8097-LM58E1-T

Sento Collection M-Series Stop/Volume Control Valve Trim with Handle

## **Product Features**

- Single metal handle
- · Decorative trim plate
- Use with G-8076 Stop/Volume Control Rough Valve with Pass-Through or G-8077 Stop/Volume Control Rough Valve