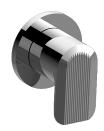

## G-8097-LM58E1-T

Sento Collection M-Series Stop/Volume Control Valve Trim with Handle

## **Product Features**

- Single metal handle
- · Decorative trim plate
- Use with G-8076 Stop/Volume Control Rough Valve with Pass-Through or G-8077 Stop/Volume Control Rough Valve