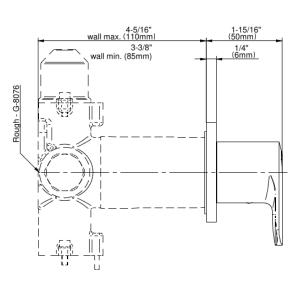

## G-8097-LM58E1-T

Sento Collection M-Series Stop/Volume Control Valve Trim with Handle

## **Product Features**

- Single metal handle
- · Decorative trim plate
- Use with G-8076 Stop/Volume Control Rough Valve with Pass-Through or G-8077 Stop/Volume Control Rough Valve