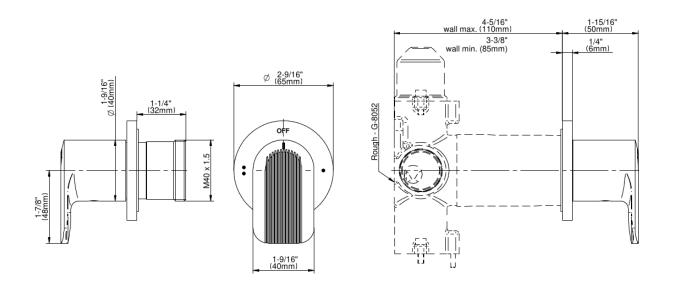

## G-8068-LM58E1-T

Sento Collection M-Series 2-Way Diverter Valve Trim with Handle

## **Product Features**

- M-Series 2-Way Diverter Valve Trim with Handle
- Decorative trim plateUse with G-8052 2-Way
- Diverter Volume Control Valve WITH Off Function and Pass-Through