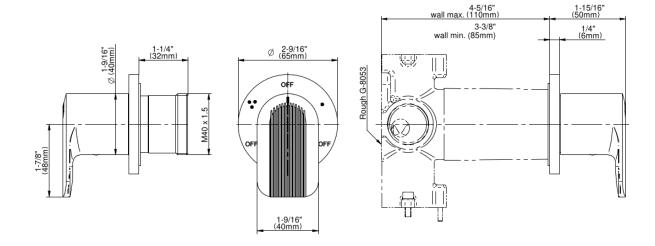

## G-8069-LM58E1-T

Sento Collection M-Series 3-Way Diverter Valve Trim with Handle

## **Product Features**

- Single metal handle
- · Decorative trim plate
- Use with G-8053 3-Way Diverter Control Valve WITH Off Function