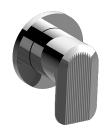

## G-8069-LM58E1-T

Sento Collection M-Series 3-Way Diverter Valve Trim with Handle

## **Product Features**

- Single metal handle
- · Decorative trim plate
- Use with G-8053 3-Way Diverter Control Valve WITH Off Function