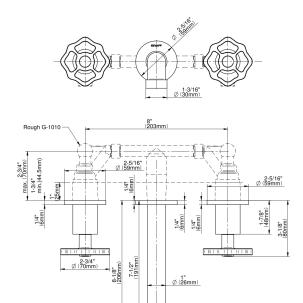

## **Product Features**

- Wall-mount spout and handle installation
- Aerated flow rate ≤1.2 max gpm
- 7-1/2" spout reach
- Drain assembly not included
  Optional matching decorative trap G-9973