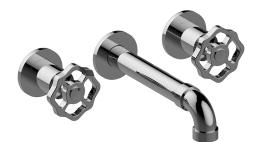

## **Product Features**

- Wall-mount spout and handle installation
- Aerated flow rate ≤1.2 max gpm
- 7-1/2" spout reach
- Drain assembly not included
  Optional matching decorative trap G-9973

## **Available Finishes**

- 24K Polished Gold
- 24K Brushed Gold
- 24K Brushed Gold/Architectural Black Accents
- Architectural Black<sup>™</sup>
- Brushed Nickel
- Gunmetal PVD®
- Gunmetal Distressed
- Matte Black
- Olive Bronze
- Polished Chrome
- Polished Chrome/Architectural Black Accents
- Polished Nickel
- Polished Nickel/Architectural Black Accents
- Unfinished Brass
- Unfinished Brushed Brass
- Vintage Brushed Brass
- Architectural White