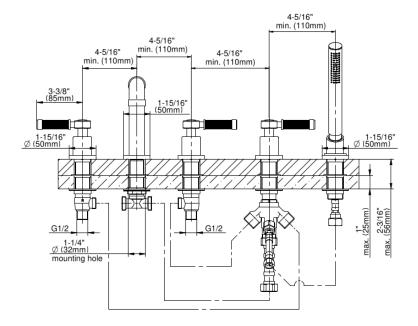

## G-11351-LM56B

Vintage Collection Vintage Roman Tub Set

## **Product Features**

- Aerated flow rate ~7 gpm @45 psi
- Handshower flow rate ≤1.5 max gpm
- Deck-mounted handshower and diverter set included
- Optional in-line pressure balancing valve