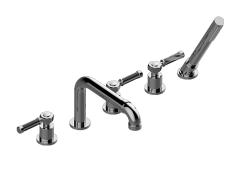

## G-11351-LM56B

Vintage Collection Vintage Roman Tub Set

## **Product Features**

- Aerated flow rate ~7 gpm @45 psi
- Handshower flow rate ≤1.5 max gpm
- Deck-mounted handshower and diverter set included
- Optional in-line pressure balancing valve