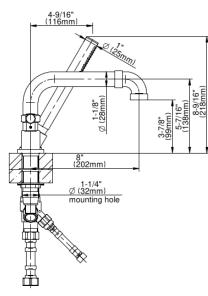

## G-11351-LM56B

Vintage Collection Vintage Roman Tub Set

## **Product Features**

- Aerated flow rate ~7 gpm @45 psi
- Handshower flow rate ≤1.5 max gpm
- Deck-mounted handshower and diverter set included
- Optional in-line pressure balancing valve