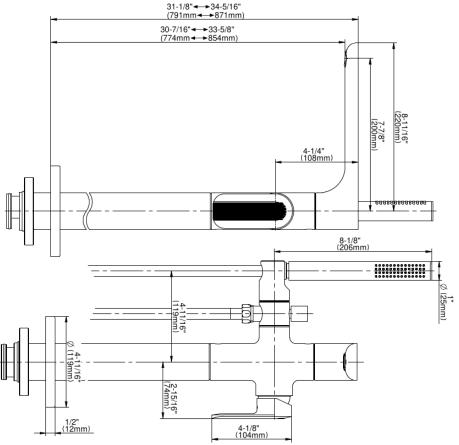

## **Product Features**

- Floor-mount installation
- Aerated spout flow rate ~8 gpm @ 45 psi
- Handshower flow rate  $\leq 1.5$ max gpm
- 7-7/8" spout reach
- 30" 34-5/16" approximate height
- Includes handshower with 59" spiral flexible hose
- Optional in-line pressure balancing valve