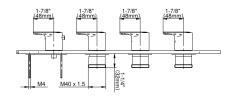

## G-8058-LM58E0-T

Sento Collection Sento M-Series Valve Trim with Four Handles

## **Product Features**

- Four metal handles
- Decorative trim plate
- Use with M-Series rough
- valves