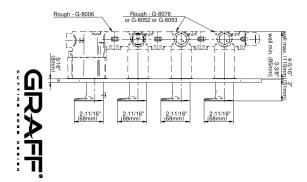

## G-8058-LM58E0-T

Sento Collection Sento M-Series Valve Trim with Four Handles

## **Product Features**

- Four metal handles
- Decorative trim plate
- Use with M-Series rough
- valves