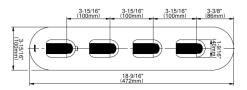

## G-8058-LM58E0-T

Sento Collection Sento M-Series Valve Trim with Four Handles

## **Product Features**

- Four metal handles
- Decorative trim plate
- Use with M-Series rough
- valves