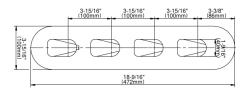

## G-8058-LM59E0-T

Sento Collection Sento M-Series Valve Trim with Four Handles

## **Product Features**

- · Four metal handles
- · Decorative trim plate
- Use with M-Series rough valves