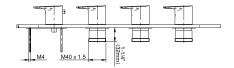

## G-8058-LM59E0-T

Sento Collection Sento M-Series Valve Trim with Four Handles

## **Product Features**

- · Four metal handles
- · Decorative trim plate
- Use with M-Series rough valves