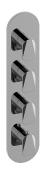

## G-8058-LM59E0-T

Sento Collection Sento M-Series Valve Trim with Four Handles

## **Product Features**

- · Four metal handles
- · Decorative trim plate
- Use with M-Series rough valves