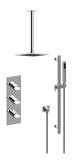

## GM3.011WB-C14E0

Sade M-Series Thermostatic Shower System

- Shower with Handshower

## **Product Features**

- 3/4" thermostatic valve and trim
- 3/4" stop/volume control valve (2 pieces)
- 8" showerhead with 12" ceiling-mounted shower arm
- Showerhead features no-clog, easy-clean spray nozzles
- Handshower set with wallmounted slide bar and 59" hose
- Additional valve details and flow rates on page 498
- Flow rates: showerhead ≤ 1.8 max gpm, handshower ≤ 1.5 max gpm