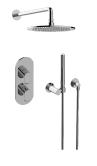

## GL2.022WD-LM45E0

Phase Collection Phase M-Series Thermostatic Shower System - Shower with Handshower

## **Product Features**

- 3/4" thermostatic valve and trim
- 3/4" 2-way diverter valve 8" showerhead with 12" wall-
- mounted shower arm
- Showerhead features no-clog, easy-clean spray nozzles
- Handshower set with wall bracket and 59" hose
- Optional extension kit
- Flow rates: showerhead  $\leq 1.8$  max gpm, handshower  $\leq 1.5$  max gpm