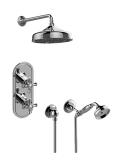

## GS2.022WD-C3E0

Canterbury Collection Lauren M-Series Thermostatic Shower System - Shower with Handshower

## **Product Features**

- 3/4" thermostatic valve and trim
- 3/4" 2-way diverter valve
- 8" showerhead with 11" wall-mounted shower arm
- Showerhead features no-clog, easy-clean spray nozzles
- Handshower set with wall bracket and 59" hose
- Optional extension kit
- Flow rates: showerhead ≤ 1.8 max gpm, handshower ≤ 1.5 max gpm