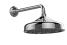

## **GS2.022WD-LM15E0**

Adley M-Series Thermostatic Shower System - Shower with Handshower

## **Product Features**

- 3/4" thermostatic valve and trim
- 3/4" 2-way diverter valve
- 8" showerhead with 11" wall-mounted shower arm
- Showerhead features no-clog, easy-clean spray nozzles
- Handshower set with wall bracket and 59" hose
- Optional extension kit
- Flow rates: showerhead ≤ 1.8 max gpm, handshower ≤ 1.5 max gpm