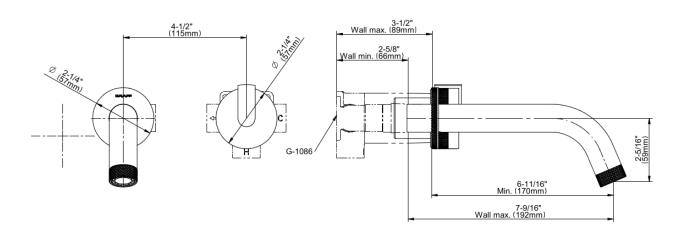

## **Product Features**

- Wall-mount spout and handle installation
- Aerated flow rate ≤1.2 max gpm
- 7-1/2" spout reach
- Handle may be installed on left or right of spout
- Drain assembly not included
  Optional matching decorative trap G-9970
- Optional extension kit
- Use the <a href="https://www. graff-designs.com/en/catalog/c onfigurator/">MOD+ Configurator</a> to generate full part numbers