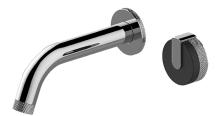

## **G-11535** MOD+ Collection MOD+ Wall-Mounted Lavatory Faucet with Single Handle

## **Product Features**

- Wall-mount spout and handle installation
- Aerated flow rate ≤1.2 max gpm
- 7-1/2" spout reach
- Handle may be installed on left or right of spout
- Drain assembly not included
  Optional matching decorative trap G-9970
- Optional extension kit
- Use the <a href="https://www. graff-designs.com/en/catalog/c onfigurator/">MOD+ Configurator</a> to generate full part numbers