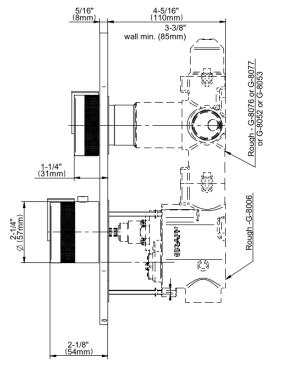

MOD+ Collection MOD+ M-Series Valve Trim with Two

Handles

## **Product Features**

- Two metal handles
- Decorative trim plate
- Use with G-8006 and G-8076 or G-8077 or G-8052 or G-8053 M-Series rough valves
- Use the <a href="https://www.graff-designs.com/en/catalog/configurator/">MOD+
  Configurator</a> to generate full part numbers