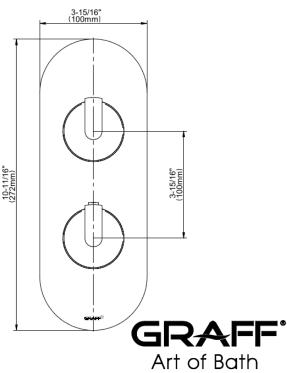

MOD+ Collection MOD+ M-Series Valve Trim with Two

Handles

## **Product Features**

- Two metal handles
- Decorative trim plate
- Use with G-8006 and G-8076 or G-8077 or G-8052 or G-8053 M-Series rough valves
- Use the <a href="https://www.graff-designs.com/en/catalog/configurator/">MOD+
  Configurator</a> to generate full part numbers