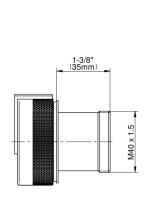

## **Product Features**

- Single metal handle
- Use with G-8076 Stop/Volume Control Rough Valve with Pass-Through or G-8077 Stop/Volume Control Rough Valve
- Use the <a href="https://www.graff-designs.com/en/catalog/configurator/">MOD+
  Configurator</a> to generate full part numbers