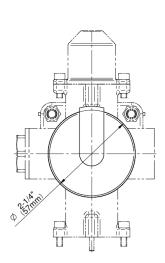

## **Product Features**

- Single metal handle
- Use with G-8076 Stop/Volume Control Rough Valve with Pass-Through or G-8077 Stop/Volume Control Rough Valve
- Use the <a href="https://www.graff-designs.com/en/catalog/configurator/">MOD+
  Configurator</a> to generate full part numbers