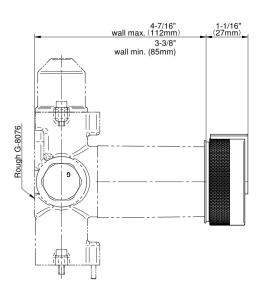

## **Product Features**

- Single metal handle
- Use with G-8076 Stop/Volume Control Rough Valve with Pass-Through or G-8077 Stop/Volume Control Rough Valve
- Use the <a href="https://www.graff-designs.com/en/catalog/configurator/">MOD+
  Configurator</a> to generate full part numbers