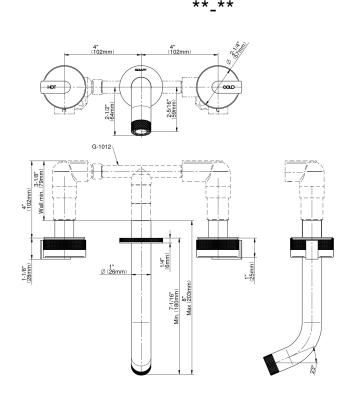

## **Product Features**

- Wall-mount spout and handle installation
- Aerated flow rate ≤1.2 max gpm
- 7-1/2" spout reach
- Drain assembly not included
- Optional matching decorative trap G-9970
- Use the <a href="https://www.graff-designs.com/en/catalog/configurator/">MOD+ Configurator</a> to generate full part numbers