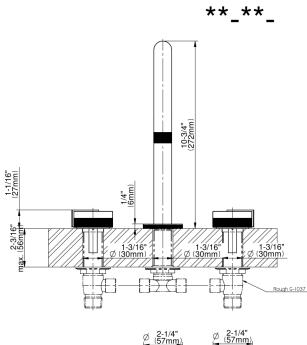

Roman tub trim works with rough G-1037

<sup>\*</sup> Special order finish - call for availability