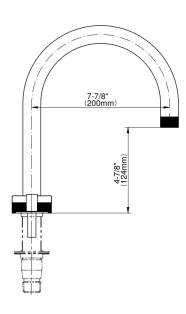

Roman tub trim works with rough G-1037

<sup>\*</sup> Special order finish - call for availability