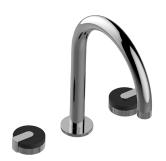

## **Product Features**

- · Matching deck-mounted handshower and diverter set available
- Use the <a href="https://www. graff-designs.com/en/catalog/c onfigurator/">MOD+ Configurator</a> to generate full part numbers

Roman tub trim works with rough G-1037

<sup>\*</sup> Special order finish - call for availability