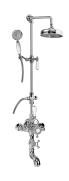

## CD4.01-LC1S

Adley Collection Exposed Thermostatic Tub and Shower System w/Handshower (Rough & Trim)

## **Product Features**

- 1/2" Thermostatic Valve
- Stop/Volume Control Valves
- Showerhead, 12" shower arm, flange
- Includes matching handshower and tub spout
- Includes 59" shower hose
- Showerhead Features No-Clog, Easy-Clean Spray Nozzles
- Optional Metal Handshower Handle - Use code CD4.11-\*\*\*-\*\*
- Flow Rates: showerhead ≤2.0 max gpm, handshower ≤1.5 max gpm