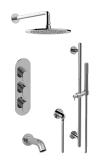

## GL3.612WT-LM44E0

Aqua-Sense Collection M-Series Thermostatic Shower System - Tub and Shower with Handshower

## **Product Features**

- 3/4" thermostatic valve and trim
- 3/4" stop/volume control and 3-way diverter valve
- 8" showerhead with 12" wallmounted shower arm
- Showerhead features no-clog, easy-clean spray nozzles
- Handshower set with wallmounted slide bar and 59" hose (PVD finishes use 59" flex hose)
- 6" contemporary tub spout
- Optional extension kit
- Flow rates: showerhead  $\leq 1.8$  max gpm, handshower  $\leq 1.5$  max gpm