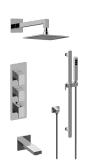

## GM3.612WT-LM31E0

Solar Collection M-Series Thermostatic Shower System - Tub and Shower with Handshower

## **Product Features**

- 3/4" thermostatic valve and trim
- 3/4" stop/volume control valve and 3-way diverter valve
- 8" showerhead with 12" wallmounted shower arm
- Showerhead features no-clog, easy-clean spray nozzles
- Handshower set with wallmounted slide bar and 59" hose (PVD finishes use 59" flex hose)
- 8" contemporary tub spout
- 8" contemporary tub spout
  Optional extension kit
- Flow rates: showerhead ≤ 1.8 max gpm, handshower ≤ 1.5 max gpm