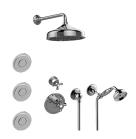

## GS2.122SG-C3E0

Lauren Collection M-Series Full Thermostatic Shower System

## **Product Features**

- 3/4" thermostatic valve and trim
- 3/4" 2-way diverter valve and trim
- 8" rain showerhead with 11" wall-mounted shower arm
- Showerhead features no-clog, easy-clean spray nozzles
- Flush-mounted swivel body sprays (3 pieces)
- Handshower set with wall bracket and 59" hose
- · Optional extension kit
- Flow rates: showerhead ≤ 1.8 max gpm, handshower ≤ 1.5 max gpm, body sprays ≤ 1.5 max gpm each