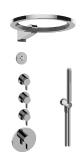

## GL4.029SC-LM46E0

Terra Collection M-Series Thermostatic Shower System -Ametis Ring with Handshower

## **Product Features**

- 3/4" thermostatic valve and trim
- 3/4" stop/volume control valve and trim (3 pieces)
- G-8760 Ametis Ring with waterfall and rain shower settings, features no-clog, easy-clean nozzles
- Single LED light with 6 color variations
- Includes wall-mount button for LED control box
- Handshower set with wall bracket and integrated wall supply elbow and 59" hose
- Optional extension kit
- Flow rates: rain shower ≤ 2.0 max gpm, waterfall ≤ 2.0 max gpm, handshower ≤ 1.5 max gpm