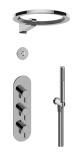

## GL3.029WT-LM46E0

Terra Collection M-Series Thermostatic Shower System -Ametis Ring with Handshower

## **Product Features**

- 3/4" thermostatic valve and trim
- 3/4" stop/volume control valve and 3-way diverter valve
- G-8760 Ametis Ring with waterfall and rain shower settings, features no-clog, easy-clean nozzles
- Single LED light with 6 color variations
- Includes wall-mount button for LED control box
- Handshower set with wall bracket and integrated wall supply elbow and 59" hose
- Optional extension kit
- Flow rates: rain shower ≤ 2.0 max gpm, waterfall ≤ 2.0 max gpm, handshower ≤ 1.5 max gpm