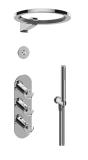

## GL3.029WT-C19E0

Harley Collection M-Series Thermostatic Shower System -Ametis Ring

## **Product Features**

- 3/4" thermostatic valve and trim
- 3/4" stop/volume control valve (2 pieces)
- G-8760 Ametis Ring with waterfall and rain shower settings, features no-clog, easy-clean nozzles
- Single LED light with 6 color variations
- Includes wall-mount button for LED control box
- Optional extension kit
- Flow rates: rain shower ≤ 2.0 max gpm, waterfall ≤ 2.0 max gpm
- Handshower set with wall bracket and integrated wall supply elbow and 59" hose