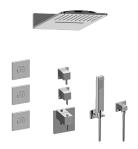

## GM3.123SE-LM39E0

Qubic Collection M-Series Full Thermostatic Shower System

## **Product Features**

- 3/4" thermostatic valve and trim
- 3/4" 2-way diverter valve and trim (2 pieces)
- G-8226 dual-function, stainless steel showerhead, with rainfall and cascade settings, features 100 no-clog, easy-clean spray nozzles
- Flush-mounted swivel body sprays (3 pieces)
- Handshower set with wall bracket and 59" hose
- Optional extension kit
- Flow rates: rainfall ≤ 1.8 max gpm, cascade ≤ 1.8 max gpm, handshower ≤ 1.5 max gpm, body sprays ≤ 1.5 max gpm each