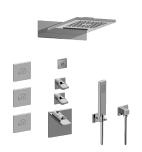

## GM3.124SE-C14E0

Sade Collection M-Series Full Thermostatic Shower System with LED

## **Product Features**

- 3/4" thermostatic valve and trim
- 3/4" 2-way diverter valve and trim (2 pieces)
- G-8201 dual-function, stainless steel showerhead, with rainfall and cascade settings, features 134 no-clog, easy-clean spray nozzles
- Single LED light with 6 color variations
- Flush-mounted swivel body sprays (3 pieces)
- Handshower set with wall bracket and 59" hose
- Optional extension kit
- Flow rates: rainfall ≤ 2.0 max gpm, cascade ≤ 2.0 max gpm, handshower ≤ 1.5 max gpm, body sprays ≤ 1.5 max gpm each