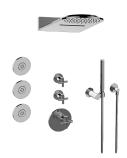

## GL3.123SE-C17E0

Terra Collection M-Series Full Thermostatic Shower System

## **Product Features**

- 3/4" thermostatic valve and trim
- 3/4" 2-way diverter valve and trim (2 pieces)
- G-8225 dual-function, stainless steel showerhead, with rainfall and cascade settings, features 100 no-clog, easy-clean spray nozzles
- Flush-mounted swivel body sprays (3 pieces)
- Handshower set with wall bracket and 59" hose
- Optional extension kit
- Flow rates: rainfall ≤ 1.8 max gpm, cascade ≤ 1.8 max gpm, handshower ≤ 1.5 max gpm, body sprays ≤ 1.5 max gpm each