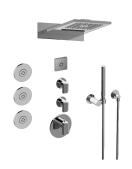

## GL3.124SE-LM58E0

Sento Collection M-Series Full Thermostatic Shower System with LED

## **Product Features**

- 3/4" thermostatic valve and trim
- 3/4" 2-way diverter valve and trim (2 pieces)
- G-8201 dual-function, stainless steel showerhead, with rainfall and cascade settings, features 134 no-clog, easy-clean spray nozzles
- Single LED light with 6 color variations
- Flush-mounted swivel body sprays (3 pieces)
- Handshower set with wall bracket and 59" hose
- Optional extension kit
- Flow rates: rainfall ≤ 2.0 max gpm, cascade ≤ 2.0 max gpm, handshower ≤ 1.5 max gpm, body sprays ≤ 1.5 max gpm each