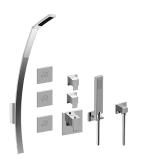

## GM3.128SH-LM38E0

Qubic Collection M-Series Full Thermostatic Shower System

## **Product Features**

- 3/4" thermostatic valve and trim
- 3/4" stop/volume control valve and 2-way diverter valve and trims
- Showerhead features no-clog, easy-clean spray nozzles
- Flush-mounted swivel body sprays (3 pieces)
- Handshower set with wall bracket and 59" hose
- Optional extension kit
- Flow rates: showerhead ≤ 1.8 max gpm, handshower ≤ 1.5 max gpm, body sprays ≤ 1.5 max gpm each