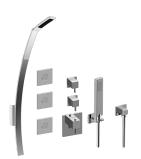

## GM3.128SH-LM39E0

Qubic Collection M-Series Full Thermostatic Shower System

## **Product Features**

- 3/4" thermostatic valve and trim
- 3/4" stop/volume control valve and 2-way diverter valve and trims
- Showerhead features no-clog, easy-clean spray nozzles
- Flush-mounted swivel body sprays (3 pieces)
- Handshower set with wall bracket and 59" hose
- Optional extension kit
- Flow rates: showerhead ≤ 1.8 max gpm, handshower ≤ 1.5 max gpm, body sprays ≤ 1.5 max gpm each