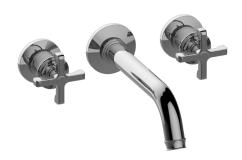

## G-11631-C20B

Vignola Collection Vignola Wall-Mounted Lavatory Faucet (Rough & Trim)

### **Product Features**

- Wall-mount spout and handle installation
- Aerated flow rate ≤1.2 max gpm
- 8-1/4" spout reach
- Please note to specify the handle insert and finish option R3 or R4