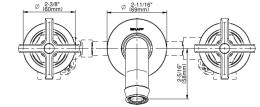

### **Product Features**

- Wall-mount spout and handle installation
- Aerated flow rate ≤1.2 max gpm
- 8-1/4" spout reach
- Please note to specify the handle insert and finish option R3 or R4