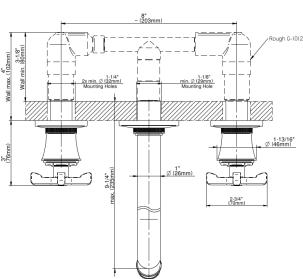

### **Product Features**

- Wall-mount spout and handle installation
- Aerated flow rate ≤1.2 max gpm
- 8-1/4" spout reach
- Please note to specify the handle insert and finish option R3 or R4