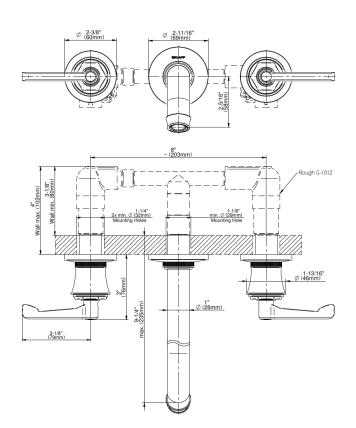

## G-11631-LM60B

Vignola Collection Vignola Wall-Mounted Lavatory Faucet (Rough & Trim)

## **Product Features**

- Wall-mount spout and handle • installation
- Aerated flow rate  $\leq$  1.2 max gpm
- 8-1/4" spout reach ٠
- Please note to specify the • handle insert and finish option R3 or R4