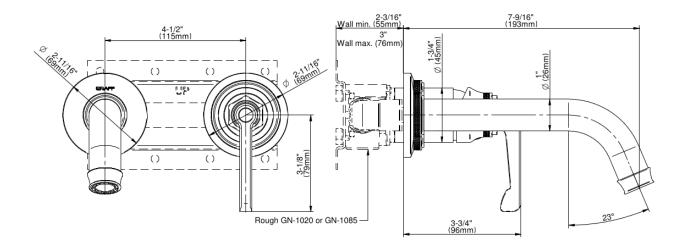

## **Product Features**

- Wall-mount spout and handle • installation
- Aerated flow rate  $\leq$  1.2 max gpm
- 7-1/2" spout reach
- Handle may be installed on left or right of spout