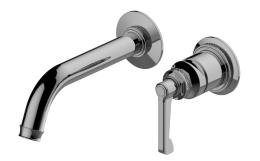

## G-11635-LM60W

Vignola Collection Vignola Wall-Mounted Lavatory Faucet with Single Handle (Rough & Trim)

## **Product Features**

- Wall-mount spout and handle • installation
- Aerated flow rate  $\leq$  1.2 max gpm
- 7-1/2" spout reach
- Handle may be installed on left or right of spout