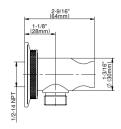

## G-8638

Vignola Collection Vignola Wall Bracket for Handshower with Water Supply