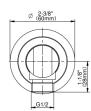

## G-8638

Vignola Collection Vignola Wall Bracket for Handshower with Water Supply