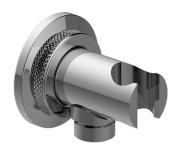

## G-8638

Vignola Collection Vignola Wall Bracket for Handshower with Water Supply