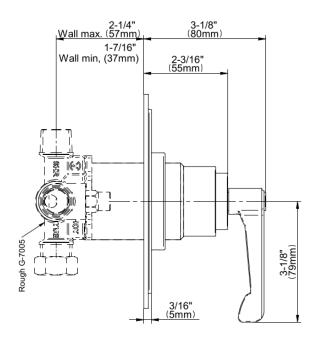

## G-7045-LM60B-T

Vignola Collection Vignola Pressure Balancing Valve Trim with Handle

## **Product Features**

- Single metal handle
- · Decorative trim plate
- Use with G-7005 Pressure Balancing Rough Valve