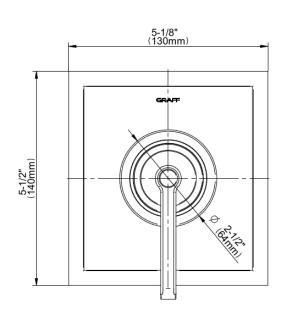

## G-7045-LM60B-T

Vignola Collection Vignola Pressure Balancing Valve Trim with Handle

## **Product Features**

- Single metal handle
- · Decorative trim plate
- Use with G-7005 Pressure Balancing Rough Valve