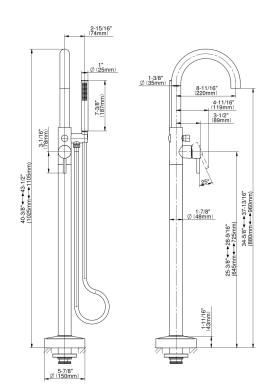

## **Product Features**

- Floor-mount installation
- Aerated Flow Rate ~9 gpm @45 psi
- Handshower flow rate ≤1.5 max gpm
- 8-11/16" spout reach
- 40-3/8-43-1/2" total height
- Includes handshower with 59" spiral flexible hose
- Optional in-line pressure balancing valve