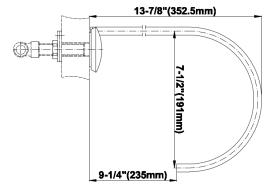

## **Product Features**

- No rough required for spout
- Installs on 8" centers
- Aerated flow rate ≤ 1.2 max gpm
- 1" hole cutout for spout
- 13-7/8" Spout Height
- 7-1/2" Spout Reach
- Matching Decorative Trap G-9971
- Includes Push-Top Umbrella Pop-up Drain w/Overflow