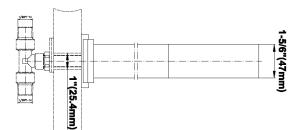

## **Product Features**

- No rough required for spout
- Installs on 8" centers
- Aerated flow rate ≤ 1.2 max gpm
- 1" hole cutout for spout
- 13-7/8" Spout Height
- 7-1/2" Spout Reach
- Matching Decorative Trap G-9971
- Includes Push-Top Umbrella Pop-up Drain w/Overflow