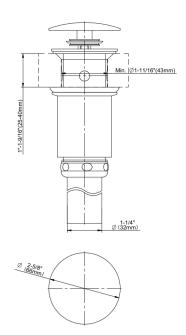

## G-9955 Push-Top Umbrella Pop-Up Drain with Overflow

## **Product Features**

- Fits 1-3/4" Drain Opening
- With 1-1/4" Tailpiece
- May be used for Vessel Sinks
- with Overflow Holes