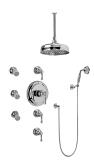

## **GA1.221B-LM15S**

Adley Thermostatic Set w/Body Sprays & Handshower (Rough & Trim)

## **Product Features**

- 3/4" Thermostatic Valve
- 8" Showerhead w/12" Ceiling-Mounted Shower Arm
- Swivel Body Sprays (3 pieces)
- Handshower Set w/Wall Bracket and Wall Elbow
- Stop/Volume Control Valves (3 pieces)
- Showerhead Features No-Clog, Easy-Clean Spray Nozzles
- Flow Rates: showerhead ≤2.0 max gpm, handshower ≤1.5 max gpm
- Optional Extension Kit