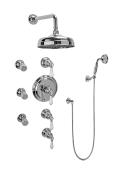

## GA1.222B-LC1S

Adley Thermostatic Set w/Body Sprays & Handshower (Rough & Trim)

## **Product Features**

- 3/4" Thermostatic Valve
  8" Showerhead with 11" Wall-Mount Arm & Flange
- Swivel Body Sprays (3 pieces)
- Handshower Set w/Wall
   Bracket and Wall Elbow
- Stop/Volume Control Valves (3 pieces)
- Showerhead Features No-Clog, Easy-Clean Spray Nozzles
- Optional Extension Kit
- 3/4" Thermostatic Rough Valve Flow Rate ~18 gpm @60 psi
- Flow Rates: showerhead ≤2.0 max gpm, handshower ≤1.5 max gpm