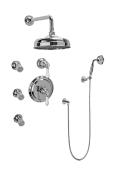

## GA5.222B-LC1S

Full Thermostatic Shower System with Transfer Valve (Rough & Trim)

## **Product Features**

- 3/4" Thermostatic Valve
- 1/2" 4-Port Diverter Valve with 3 outlets and off function
- 8" Showerhead with 11" Wall-Mount Arm & Flange
- Swivel Body Sprays (3 pieces)
- Handshower Set w/Wall Bracket
- Showerhead Features No-Clog, Easy-Clean Spray Nozzles
- Flow Rates: showerhead ≤2.0 max gpm, handshower ≤1.5 max gpm