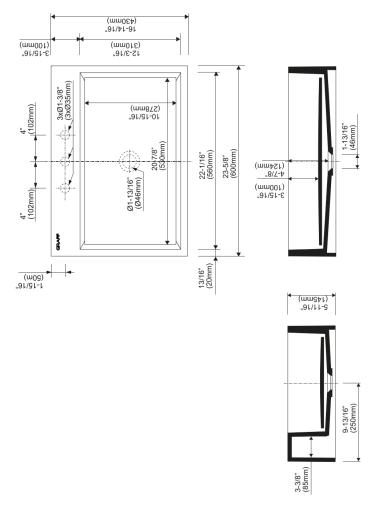

## SUB00-NO

Sinks and Bathtubs Collection Sublime Sink in Sleek-Stone®

## **Product Features**

- Constructed from Sleek-Stone®, comprised of 75% natural dolomite minerals bonded with a unique resin to create a naturally durable material
- Countertop or vanity installation
- · Without overflow
- No faucet holes; requires wallmount or vessel faucet
- Includes G-9960 grid drain without overflow in polished chrome
- Includes decorative waste cover
- ~51 lb
- 3 gal capacity
- Resistant to UV, scratches, impacts, mold and mildew, stains, and thermal shock
- Smooth, non-porous and fully deaerated