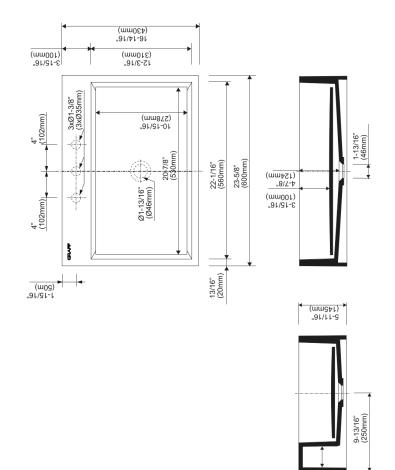

3-3/8" (85mm)

The measurements shown are for reference only. Products and specifications shown are subject to change without notice. Revised 09/2023 www.graff-designs.com | phone: 800-954-4723