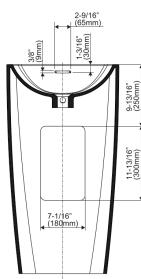

## **Available Finishes**

- Gloss Sleek-Stone®
- Matte Sleek-Stone®

\* Special order finish - call for availability

15-13/16" (402mm) 17-15/16" (425mm)

10-5/8" (270mm)

The measurements shown are for reference only. Products and specifications shown are subject to change without notice. Revised 09/2023 www.graff-designs.com | phone: 800-954-4723