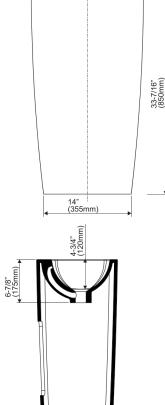

## **Available Finishes**

- Gloss Sleek-Stone®
- Matte Sleek-Stone®

\* Special order finish - call for availability

15-13/16" (402mm) 17-15/16" (425mm)

10-5/8" (270mm)

The measurements shown are for reference only. Products and specifications shown are subject to change without notice. Revised 09/2023 www.graff-designs.com | phone: 800-954-4723