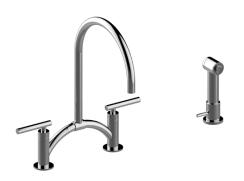

## G-4895-LM49

Sospiro Collection Sospiro Contemporary Bridge Kitchen Faucet with Independent Side Spray

## **Product Features**

- Installs on 8" centers
- Swivel spout
- Aerated flow rate ≤1.8 max gpm, side spray flow rate ≤1.8 max gpm
- Includes matching independent side spray w/ progressive valve and dualfunction spray/stream pull-out sprayhead
- Reverse osmosis compatible