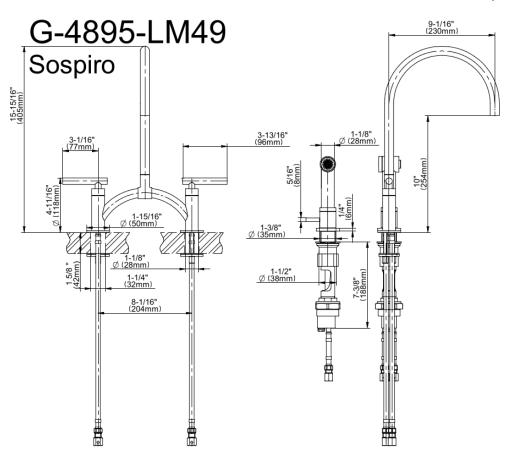

## G-4895-LM49

Sospiro Collection Sospiro Contemporary Bridge Kitchen Faucet with Independent Side Spray

## **Product Features**

- Installs on 8" centers
- Swivel spout
- Aerated flow rate ≤1.8 max gpm, side spray flow rate ≤1.8 max gpm
- Includes matching independent side spray w/ progressive valve and dualfunction spray/stream pull-out sprayhead
- Reverse osmosis compatible